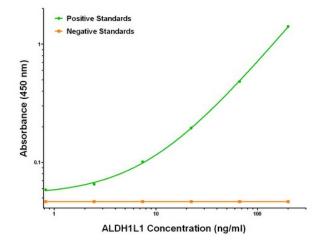

# **Product images:**

ALDH1L1 ELISA with 4C11 Capture (TA600396) and 1H6 Detection ([TA700396]) Antibodies. Substrate used: Recombinant Human ALDH1L1 ([TP313720])

ALDH1L1 Luminex ELISA with 4C11 Capture (TA600396) and 1H6 Detection ([TA700396]) Antibodies. Substrate used: Recombinant Human ALDH1L1 ([TP313720])