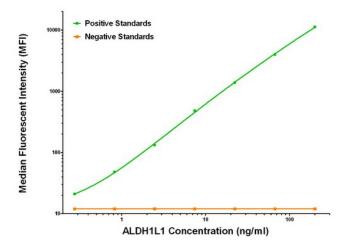

# **Product images:**

ALDH1L1 ELISA with 4C11 Capture (TA600396) and 1H6 Detection ([TA700396]) Antibodies. Substrate used: Recombinant Human ALDH1L1 ([TP313720])

ALDH1L1 Luminex ELISA with 4C11 Capture (TA600396) and 1H6 Detection ([TA700396]) Antibodies. Substrate used: Recombinant Human ALDH1L1 ([TP313720])