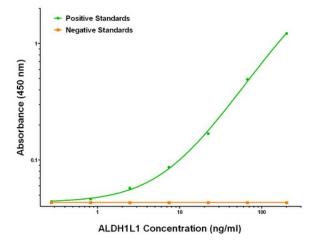

# **Product images:**

ALDH1L1 ELISA with 2A6 Capture (TA600395) and 5G8 Detection ([TA700395]) Antibodies. Substrate used: Recombinant Human ALDH1L1 ([TP313720])

ALDH1L1 Luminex ELISA with 2A6 Capture (TA600395) and 5G8 Detection ([TA700395]) Antibodies. Substrate used: Recombinant Human ALDH1L1 ([TP313720])