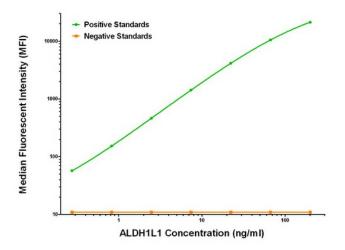

# **Product images:**

ALDH1L1 ELISA with 2A6 Capture (TA600395) and 5G8 Detection ([TA700395]) Antibodies. Substrate used: Recombinant Human ALDH1L1 ([TP313720])

ALDH1L1 Luminex ELISA with 2A6 Capture (TA600395) and 5G8 Detection ([TA700395]) Antibodies. Substrate used: Recombinant Human ALDH1L1 ([TP313720])