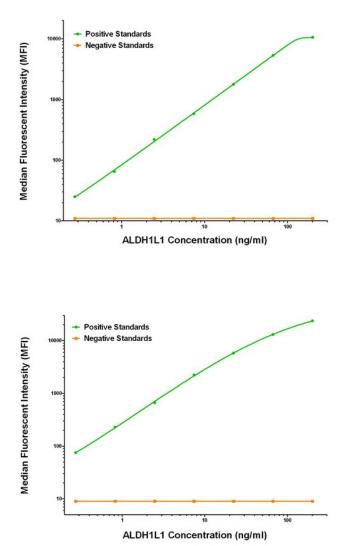

## **Product images:**

ALDH1L1 Luminex ELISA with 1H6 Capture (TA600394) and 4C11 Detection ([TA700394]) Antibodies. Substrate used: Recombinant Human ALDH1L1 ([TP313720])

ALDH1L1 Luminex ELISA with 1H6 Capture (TA600394) and 5G8 Detection ([TA700395]) Antibodies. Substrate used: Recombinant Human ALDH1L1 ([TP313720])