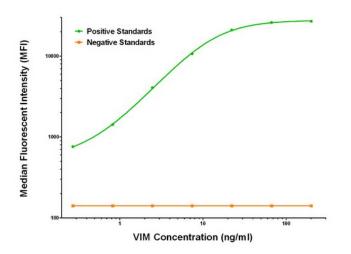

## **Product images:**

VIM Luminex Elisa with 7A9 Capture (TA600393) and 5C10 Detection ([TA700391]) Antibodies. Substrate used: Recombinant Human VIM ([TP301546])

This product is to be used for laboratory only. Not for diagnostic or therapeutic use. ©2022 OriGene Technologies, Inc., 9620 Medical Center Drive, Ste 200, Rockville, MD 20850, US