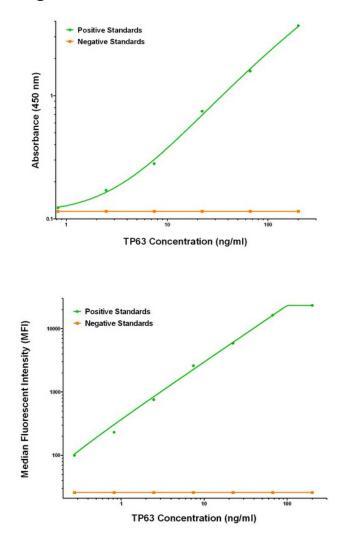

## **Product images:**

TP63 ELISA with 4F3 Capture (TA600388) and 5G7 Detection ([TA700388]) Antibodies. Substrate used: Recombinant Human TP63 ([TP308013])

TP63 Luminex Elisa with 4F3 Capture (TA600388) and 5G7 Detection ([TA700388]) Antibodies. Substrate used: Recombinant Human TP63 ([TP308013])