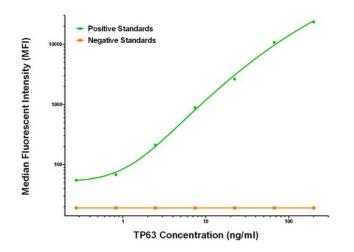

## **Product images:**

TP63 Luminex Elisa with 5F3 Capture (TA600383) and 5A5 Detection ([TA700383]) Antibodies. Substrate used: Recombinant Human TP63 ([TP308013])

This product is to be used for laboratory only. Not for diagnostic or therapeutic use. ©2022 OriGene Technologies, Inc., 9620 Medical Center Drive, Ste 200, Rockville, MD 20850, US