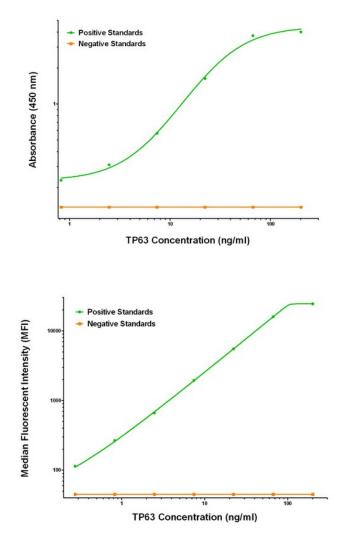

## **Product images:**

TP63 ELISA with 1F2 Capture (TA600381) and 3D7 Detection ([TA700381]) Antibodies. Substrate used: Recombinant Human TP63 ([TP308013])

TP63 Luminex Elisa with 1F2 Capture (TA600381) and 3D7 Detection ([TA700381]) Antibodies. Substrate used: Recombinant Human TP63 ([TP308013])