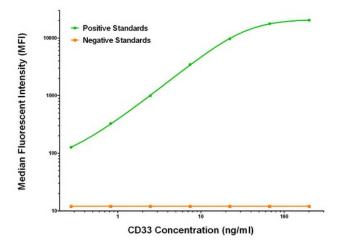

# **Product images:**

CD33 Luminex Elisa with 2F8 Capture (TA600377) and 2E4 Detection ([TA700371]) Antibodies. Substrate used: Recombinant Human CD33 ([TP307023])