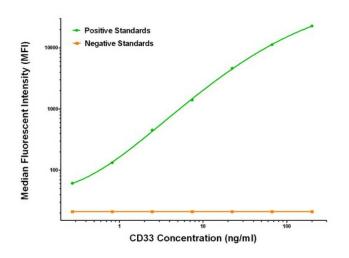

## **Product images:**

CD33 Luminex Elisa with 2E4 Capture (TA600376) and 1E10 Detection ([TA700375]) Antibodies. Substrate used: Recombinant Human CD33 ([TP307023])

This product is to be used for laboratory only. Not for diagnostic or therapeutic use. ©2022 OriGene Technologies, Inc., 9620 Medical Center Drive, Ste 200, Rockville, MD 20850, US