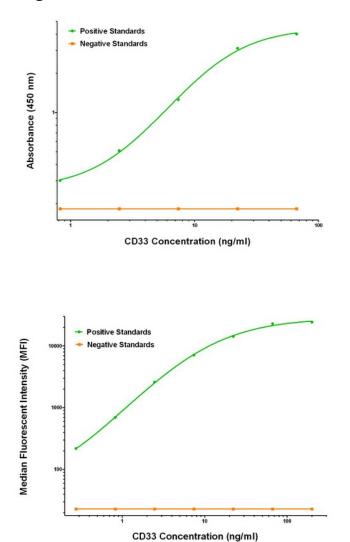

## **Product images:**

CD33 ELISA with 2B2 Capture (TA600375) and 1E10 Detection ([TA700375]) Antibodies. Substrate used: Recombinant Human CD33 ([TP307023])

CD33 Luminex Elisa with 2B2 Capture (TA600375) and 1E10 Detection ([TA700375]) Antibodies. Substrate used: Recombinant Human CD33 ([TP307023])