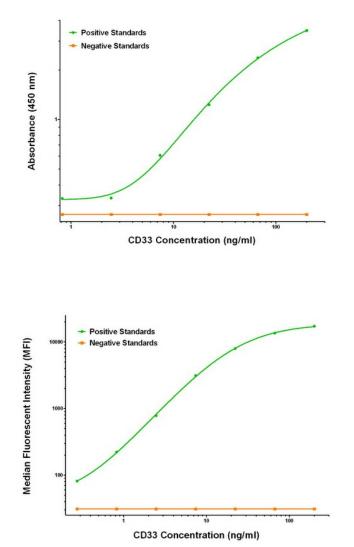

## **Product images:**

CD33 ELISA with 1E10 Capture (TA600374) and 1C4 Detection ([TA700374]) Antibodies. Substrate used: Recombinant Human CD33 ([TP307023])

CD33 Luminex Elisa with 1E10 Capture (TA600374) and 1C4 Detection ([TA700374]) Antibodies. Substrate used: Recombinant Human CD33 ([TP307023])