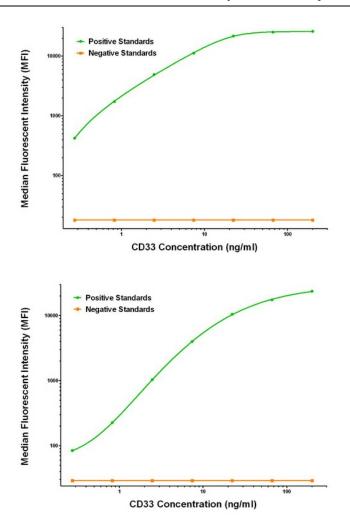

This product is to be used for laboratory only. Not for diagnostic or therapeutic use. ©2022 OriGene Technologies, Inc., 9620 Medical Center Drive, Ste 200, Rockville, MD 20850, US

CD33 Luminex Elisa with 1E4 Capture (TA600373) and 1B10 Detection ([TA700372]) Antibodies. Substrate used: Recombinant Human CD33 ([TP307023])

CD33 Luminex Elisa with 1E4 Capture (TA600373) and 2F8 Detection ([TA700373]) Antibodies. Substrate used: Recombinant Human CD33 ([TP307023])

This product is to be used for laboratory only. Not for diagnostic or therapeutic use. ©2022 OriGene Technologies, Inc., 9620 Medical Center Drive, Ste 200, Rockville, MD 20850, US