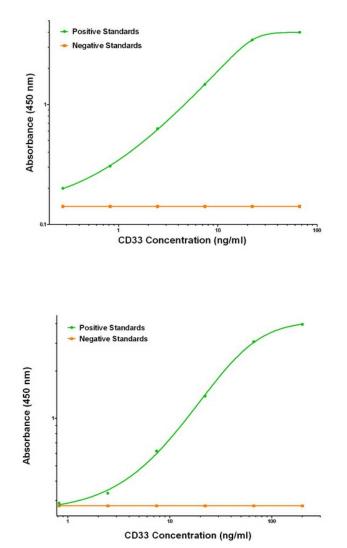

## **Product images:**

CD33 ELISA with 1E4 Capture (TA600373) and 1B10 Detection ([TA700372]) Antibodies. Substrate used: Recombinant Human CD33 ([TP307023])

CD33 ELISA with 1E4 Capture (TA600373) and 2F8 Detection ([TA700373]) Antibodies. Substrate used: Recombinant Human CD33 ([TP307023])