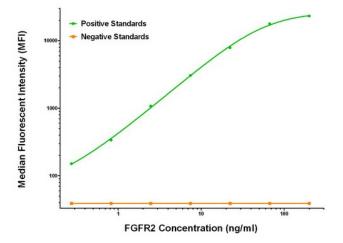

## **Product images:**

FGFR2 ELISA with 1H5 Capture (TA600370) and 3F8 Detection ([TA700367]) Antibodies. Substrate used: Recombinant Human FGFR2 ([TP317098])

FGFR2 Luminex Elisa with 1H5 Capture (TA600370) and 3F8 Detection ([TA700367]) Antibodies. Substrate used: Recombinant Human FGFR2 ([TP317098])