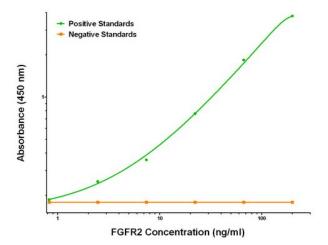

## **Product images:**

FGFR2 ELISA with 1H5 Capture (TA600370) and 3F8 Detection ([TA700367]) Antibodies. Substrate used: Recombinant Human FGFR2 ([TP317098])

FGFR2 Luminex Elisa with 1H5 Capture (TA600370) and 3F8 Detection ([TA700367]) Antibodies. Substrate used: Recombinant Human FGFR2 ([TP317098])