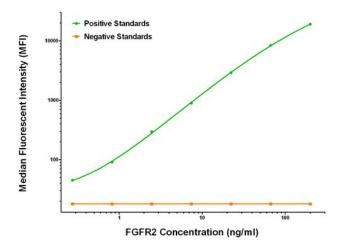

# **Product images:**

FGFR2 Luminex Elisa with 3F8 Capture (TA600369) and 1H5 Detection ([TA700366]) Antibodies. Substrate used: Recombinant Human FGFR2 ([TP317098])