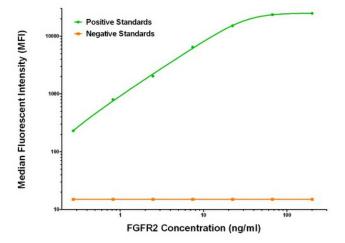

# **Product images:**

FGFR2 ELISA with 2D1 Capture (TA600368) and 4D6 Detection ([TA700364]) Antibodies. Substrate used: Recombinant Human FGFR2 ([TP317098])

FGFR2 Luminex Elisa with 2D1 Capture (TA600368) and 4D6 Detection ([TA700364]) Antibodies. Substrate used: Recombinant Human FGFR2 ([TP317098])