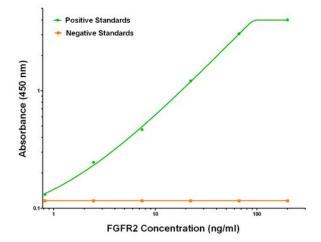

# **Product images:**

FGFR2 ELISA with 2D1 Capture (TA600368) and 4D6 Detection ([TA700364]) Antibodies. Substrate used: Recombinant Human FGFR2 ([TP317098])

FGFR2 Luminex Elisa with 2D1 Capture (TA600368) and 4D6 Detection ([TA700364]) Antibodies. Substrate used: Recombinant Human FGFR2 ([TP317098])