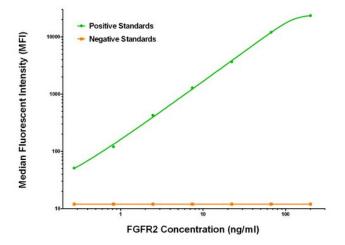

## **Product images:**

FGFR2 ELISA with 5F7 Capture (TA600367) and 3B3 Detection ([TA700365]) Antibodies. Substrate used: Recombinant Human FGFR2 ([TP317098])

FGFR2 Luminex Elisa with 5F7 Capture (TA600367) and 3B3 Detection ([TA700365]) Antibodies. Substrate used: Recombinant Human FGFR2 ([TP317098])