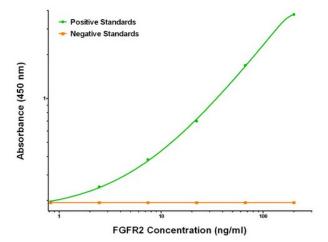

## **Product images:**

FGFR2 ELISA with 5F7 Capture (TA600367) and 3B3 Detection ([TA700365]) Antibodies. Substrate used: Recombinant Human FGFR2 ([TP317098])

FGFR2 Luminex Elisa with 5F7 Capture (TA600367) and 3B3 Detection ([TA700365]) Antibodies. Substrate used: Recombinant Human FGFR2 ([TP317098])