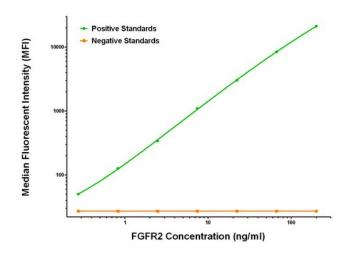

## **Product images:**

FGFR2 Luminex Elisa with 1A11 Capture (TA600365) and 3B3 Detection ([TA700365]) Antibodies. Substrate used: Recombinant Human FGFR2 ([TP317098])

This product is to be used for laboratory only. Not for diagnostic or therapeutic use. ©2022 OriGene Technologies, Inc., 9620 Medical Center Drive, Ste 200, Rockville, MD 20850, US