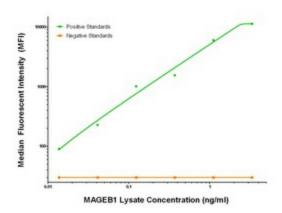

### **Product images:**

MAGEB1 Luminex Elisa with 7D9 Capture (TA600361) and 6H6 Detection ([TA700358]) Antibodies. Substrate used: Recombinant Human MAGEB1 ([LY419376])

This product is to be used for laboratory only. Not for diagnostic or therapeutic use. ©2022 OriGene Technologies, Inc., 9620 Medical Center Drive, Ste 200, Rockville, MD 20850, US