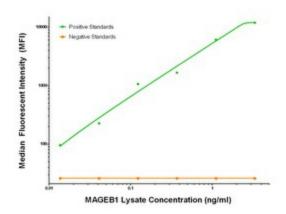

## **Product images:**

MAGEB1 Luminex Elisa with 4E12 Capture (TA600360) and 6H6 Detection ([TA700358]) Antibodies. Substrate used: Recombinant Human MAGEB1 ([LY419376])

This product is to be used for laboratory only. Not for diagnostic or therapeutic use. ©2022 OriGene Technologies, Inc., 9620 Medical Center Drive, Ste 200, Rockville, MD 20850, US