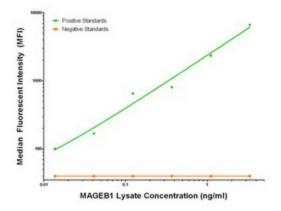

## **Product images:**

MAGEB1 Luminex Elisa with 5C12 Capture (TA600359) and 6H6 Detection ([TA700358]) Antibodies. Substrate used: Recombinant Human MAGEB1 ([LY419376])