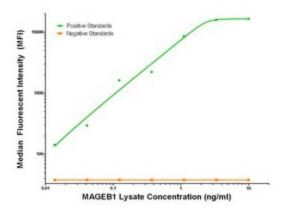

# **Product images:**

MAGEB1 Luminex Elisa with 3B7 Capture (TA600358) and 6H6 Detection ([TA700358]) Antibodies. Substrate used: Recombinant Human MAGEB1 ([LY419376])