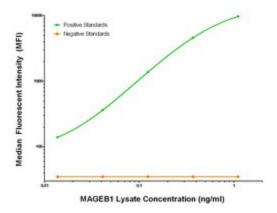

## **Product images:**

MAGEB1 Luminex Elisa with 5G7 Capture (TA600357) and 3B7 Detection ([TA700357]) Antibodies. Substrate used: Recombinant Human MAGEB1 ([LY419376])

MAGEB1 Luminex Elisa with 5G7 Capture (TA600357) and 5C12 Detection ([TA700359]) Antibodies. Substrate used: Recombinant Human MAGEB1 ([LY419376])