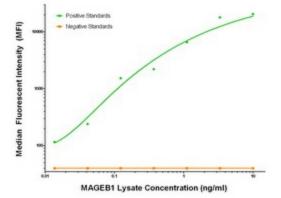

MAGEB1 Luminex Elisa with 5G7 Capture (TA600357) and 6H6 Detection ([TA700358]) Antibodies. Substrate used: Recombinant Human MAGEB1 ([LY419376])