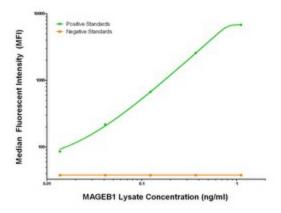

## **Product images:**

MAGEB1 Luminex Elisa with 5G7 Capture (TA600357) and 3B7 Detection ([TA700357]) Antibodies. Substrate used: Recombinant Human MAGEB1 ([LY419376])

MAGEB1 Luminex Elisa with 5G7 Capture (TA600357) and 5C12 Detection ([TA700359]) Antibodies. Substrate used: Recombinant Human MAGEB1 ([LY419376])