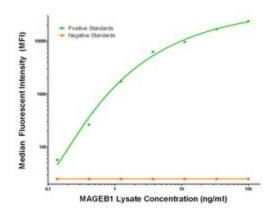

### **Product images:**

MAGEB1 Luminex Elisa with 6H6 Capture (TA600356) and 5G7 Detection ([TA700356]) Antibodies. Substrate used: Recombinant Human MAGEB1 ([LY419376])

This product is to be used for laboratory only. Not for diagnostic or therapeutic use. ©2022 OriGene Technologies, Inc., 9620 Medical Center Drive, Ste 200, Rockville, MD 20850, US