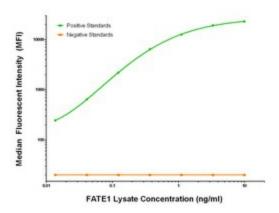

# **Product images:**

FATE1 Luminex Elisa with 7B12 Capture (TA600355) and 7B5 Detection ([TA700352]) Antibodies. Substrate used: Recombinant Human FATE1 ([LY409735])