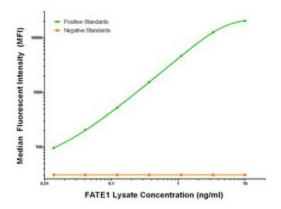

# **Product images:**

FATE1 Luminex Elisa with 6G10 Capture (TA600353) and 3D7 Detection ([TA700353]) Antibodies. Substrate used: Recombinant Human FATE1 ([LY409735])