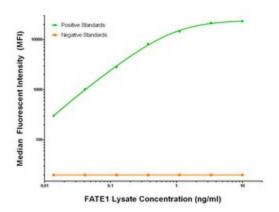

# **Product images:**

FATE1 Luminex Elisa with 6F10 Capture (TA600352) and 7B5 Detection ([TA700352]) Antibodies. Substrate used: Recombinant Human FATE1 ([LY409735])