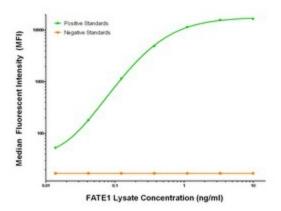

# **Product images:**

FATE1 Luminex Elisa with 3D7 Capture (TA600351) and 5E2 Detection ([TA700351]) Antibodies. Substrate used: Recombinant Human FATE1 ([LY409735])