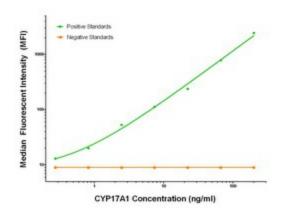

## **Product images:**

CYP17A1 Luminex Elisa with 9H4 Capture (TA600327) and 3D9 Detection ([TA700326]) Antibodies. Substrate used: Recombinant Human CYP17A1 ([TP309042])

This product is to be used for laboratory only. Not for diagnostic or therapeutic use. ©2025 OriGene Technologies, Inc., 9620 Medical Center Drive, Ste 200, <u>Rockville, MD 20850, US</u>