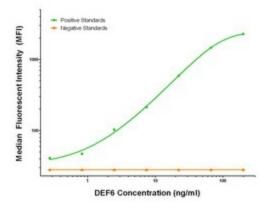

# **Product images:**

DEF6 Elisa with 3B2 Capture (TA600323) and 3C4 Detection ([TA700323]) Antibodies. Substrate used: Recombinant Human DEF6 ([TP317877])

DEF6 Luminex Elisa with 3B2 Capture (TA600323) and 3C4 Detection ([TA700323]) Antibodies. Substrate used: Recombinant Human DEF6 ([TP317877])