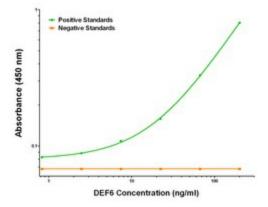

# **Product images:**

DEF6 Elisa with 3B2 Capture (TA600323) and 3C4 Detection ([TA700323]) Antibodies. Substrate used: Recombinant Human DEF6 ([TP317877])

DEF6 Luminex Elisa with 3B2 Capture (TA600323) and 3C4 Detection ([TA700323]) Antibodies. Substrate used: Recombinant Human DEF6 ([TP317877])