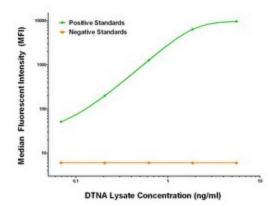

## **Product images:**

DTNA Luminex Elisa with 1B2 Capture (TA600319) and 1A2 Detection ([TA700319]) Antibodies. Substrate used: Recombinant Human DTNA ([LY409818])

This product is to be used for laboratory only. Not for diagnostic or therapeutic use. ©2022 OriGene Technologies, Inc., 9620 Medical Center Drive, Ste 200, Rockville, MD 20850, US