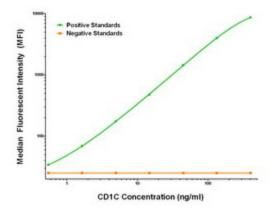

# **Product images:**

CD1C Luminex Elisa with 5B8 Capture (TA600318) and 4C7 Detection ([TA700328]) Antibodies. Substrate used: Recombinant Human CD1C ([TP318490])