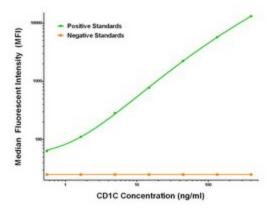

CD1C Elisa with 4C7 Capture (TA600316) and 5A8 Detection ([TA700314]) Antibodies. Substrate used: Recombinant Human CD1C ([TP318490])

CD1C Luminex Elisa with 4C7 Capture (TA600316) and 2D4 Detection ([TA700316]) Antibodies. Substrate used: Recombinant Human CD1C ([TP318490])

CD1C Luminex Elisa with 4C7 Capture (TA600316) and 2F4 Detection ([TA700313]) Antibodies. Substrate used: Recombinant Human CD1C ([TP318490])

CD1C Luminex Elisa with 4C7 Capture (TA600316) and 5A8 Detection ([TA700314]) Antibodies. Substrate used: Recombinant Human CD1C ([TP318490])