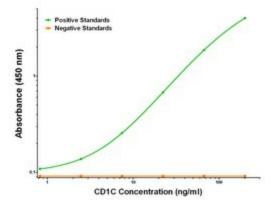

# **Product images:**

CD1C Elisa with 4C7 Capture (TA600316) and 2D4 Detection ([TA700316]) Antibodies. Substrate used: Recombinant Human CD1C ([TP318490])

CD1C Elisa with 4C7 Capture (TA600316) and 2F4 Detection ([TA700313]) Antibodies. Substrate used: Recombinant Human CD1C ([TP318490])