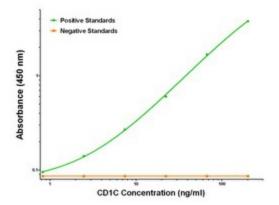

CD1C Elisa with 4C7 Capture (TA600316) and 5A8 Detection ([TA700314]) Antibodies. Substrate used: Recombinant Human CD1C ([TP318490])

CD1C Luminex Elisa with 4C7 Capture (TA600316) and 2D4 Detection ([TA700316]) Antibodies. Substrate used: Recombinant Human CD1C ([TP318490])