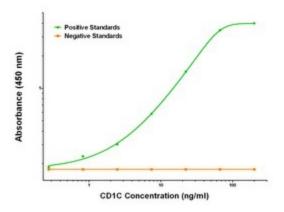

# **Product images:**

CD1C Elisa with 4C7 Capture (TA600316) and 2D4 Detection ([TA700316]) Antibodies. Substrate used: Recombinant Human CD1C ([TP318490])

CD1C Elisa with 4C7 Capture (TA600316) and 2F4 Detection ([TA700313]) Antibodies. Substrate used: Recombinant Human CD1C ([TP318490])