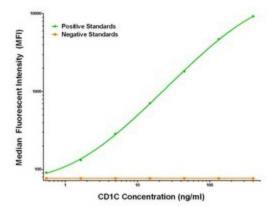

CD1C Elisa with 4C7 Capture (TA600316) and 5A8 Detection ([TA700314]) Antibodies. Substrate used: Recombinant Human CD1C ([TP318490])

CD1C Luminex Elisa with 4C7 Capture (TA600316) and 2D4 Detection ([TA700316]) Antibodies. Substrate used: Recombinant Human CD1C ([TP318490])

CD1C Luminex Elisa with 4C7 Capture (TA600316) and 2F4 Detection ([TA700313]) Antibodies. Substrate used: Recombinant Human CD1C ([TP318490])

CD1C Luminex Elisa with 4C7 Capture (TA600316) and 5A8 Detection ([TA700314]) Antibodies. Substrate used: Recombinant Human CD1C ([TP318490])