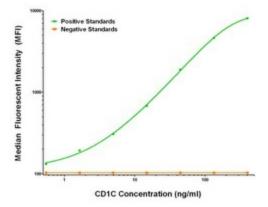

CD1C Elisa with 4C7 Capture (TA600316) and 5A8 Detection ([TA700314]) Antibodies. Substrate used: Recombinant Human CD1C ([TP318490])

CD1C Luminex Elisa with 4C7 Capture (TA600316) and 2D4 Detection ([TA700316]) Antibodies. Substrate used: Recombinant Human CD1C ([TP318490])