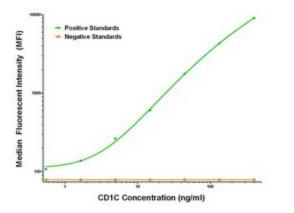

CD1C Luminex Elisa with 1F4 Capture (TA600313) and 5A8 Detection ([TA700314]) Antibodies. Substrate used: Recombinant Human CD1C ([TP318490])

This product is to be used for laboratory only. Not for diagnostic or therapeutic use. ©2022 OriGene Technologies, Inc., 9620 Medical Center Drive, Ste 200, Rockville, MD 20850, US