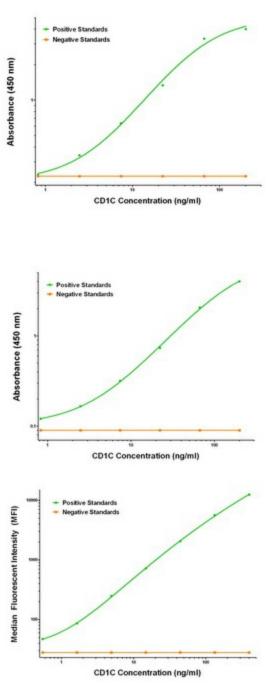

## **Product images:**

CD1C Elisa with 1F4 Capture (TA600313) and 2F4 Detection ([TA700313]) Antibodies. Substrate used: Recombinant Human CD1C ([TP318490])

CD1C Elisa with 1F4 Capture (TA600313) and 5A8 Detection ([TA700314]) Antibodies. Substrate used: Recombinant Human CD1C ([TP318490])

CD1C Luminex Elisa with 1F4 Capture (TA600313) and 2F4 Detection ([TA700313]) Antibodies. Substrate used: Recombinant Human CD1C ([TP318490])

This product is to be used for laboratory only. Not for diagnostic or therapeutic use. ©2022 OriGene Technologies, Inc., 9620 Medical Center Drive, Ste 200, Rockville, MD 20850, US

CD1C Luminex Elisa with 1F4 Capture (TA600313) and 5A8 Detection ([TA700314]) Antibodies. Substrate used: Recombinant Human CD1C ([TP318490])

This product is to be used for laboratory only. Not for diagnostic or therapeutic use. ©2022 OriGene Technologies, Inc., 9620 Medical Center Drive, Ste 200, Rockville, MD 20850, US