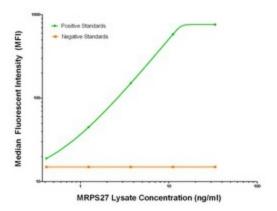

# **Product images:**

MRPS27 Luminex Elisa with 6E5 Capture (TA600312) and 3A8 Detection ([TA700311]) Antibodies. Substrate used: Recombinant Human MRPS27 ([LY402416])