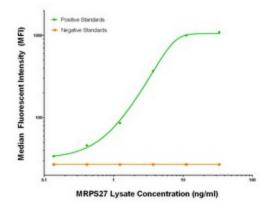

## **Product images:**

MRPS27 Elisa with 3A8 Capture (TA600311) and 6E5 Detection ([TA700312]) Antibodies. Substrate used: Recombinant Human MRPS27 ([LY402416])

MRPS27 Luminex Elisa with 3A8 Capture (TA600311) and 6E5 Detection ([TA700312]) Antibodies. Substrate used: Recombinant Human MRPS27 ([LY402416])