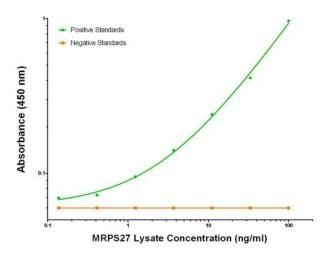

## **Product images:**

MRPS27 Elisa with 3A8 Capture (TA600311) and 6E5 Detection ([TA700312]) Antibodies. Substrate used: Recombinant Human MRPS27 ([LY402416])

MRPS27 Luminex Elisa with 3A8 Capture (TA600311) and 6E5 Detection ([TA700312]) Antibodies. Substrate used: Recombinant Human MRPS27 ([LY402416])