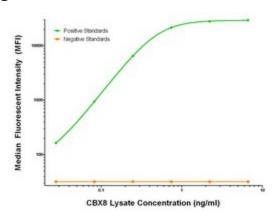

### **Product images:**

CBX8 Luminex Elisa with 4H3 Capture (TA600308) and 6D9 Detection ([TA700304]) Antibodies. Substrate used: Recombinant Human CBX8 ([LY412158])

This product is to be used for laboratory only. Not for diagnostic or therapeutic use. ©2022 OriGene Technologies, Inc., 9620 Medical Center Drive, Ste 200, Rockville, MD 20850, US