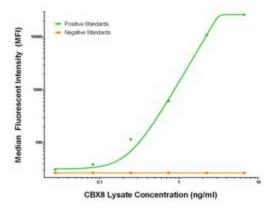

# **Product images:**

CBX8 Luminex Elisa with 3A11 Capture (TA600307) and 6D9 Detection ([TA700304]) Antibodies. Substrate used: Recombinant Human CBX8 ([LY412158])