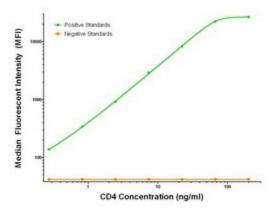

# **Product images:**

CD4 Luminex Elisa with 2H8 Capture (TA600282) and 6B7 Detection ([TA700278]) Antibodies. Substrate used: Recombinant Human CD4 ([TP306453])