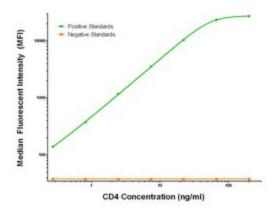

# **Product images:**

CD4 Luminex Elisa with 5D9 Capture (TA600281) and 6B7 Detection ([TA700278]) Antibodies. Substrate used: Recombinant Human CD4 ([TP306453])