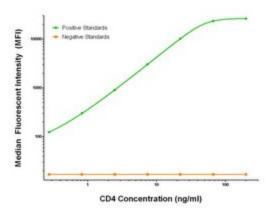

# **Product images:**

CD4 Luminex Elisa with 8H3 Capture (TA600280) and 4A9 Detection ([TA700279]) Antibodies. Substrate used: Recombinant Human CD4 ([TP306453])