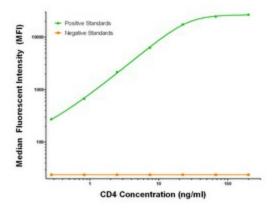

## **Product images:**

CD4 Luminex Elisa with 4A9 Capture (TA600279) and 2A7 Detection ([TA700297]) Antibodies. Substrate used: Recombinant Human CD4 ([TP306453])

CD4 Luminex Elisa with 4A9 Capture (TA600279) and 8H3 Detection ([TA700299]) Antibodies. Substrate used: Recombinant Human CD4 ([TP306453])