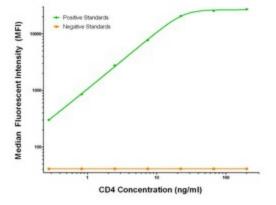

CD4 Luminex Elisa with 4A9 Capture (TA600279) and 2H8 Detection ([TA700301]) Antibodies. Substrate used: Recombinant Human CD4 ([TP306453])