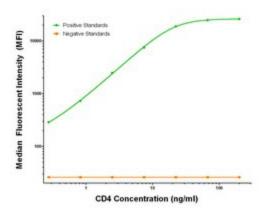

## **Product images:**

CD4 Luminex Elisa with 4A9 Capture (TA600279) and 2A7 Detection ([TA700297]) Antibodies. Substrate used: Recombinant Human CD4 ([TP306453])

CD4 Luminex Elisa with 4A9 Capture (TA600279) and 8H3 Detection ([TA700299]) Antibodies. Substrate used: Recombinant Human CD4 ([TP306453])