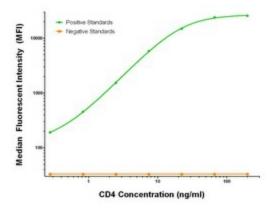

# **Product images:**

CD4 Luminex Elisa with 6B7 Capture (TA600277) and 2D4 Detection ([TA700277]) Antibodies. Substrate used: Recombinant Human CD4 ([TP306453])

CD4 Luminex Elisa with 6B7 Capture (TA600277) and 7F2 Detection ([TA700298]) Antibodies. Substrate used: Recombinant Human CD4 ([TP306453])