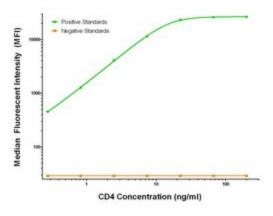

# **Product images:**

CD4 Luminex Elisa with 6B7 Capture (TA600277) and 2D4 Detection ([TA700277]) Antibodies. Substrate used: Recombinant Human CD4 ([TP306453])

CD4 Luminex Elisa with 6B7 Capture (TA600277) and 7F2 Detection ([TA700298]) Antibodies. Substrate used: Recombinant Human CD4 ([TP306453])