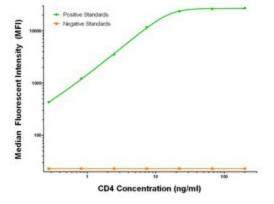

CD4 Luminex Elisa with 6B7 Capture (TA600277) and 5D9 Detection ([TA700300]) Antibodies. Substrate used: Recombinant Human CD4 ([TP306453])