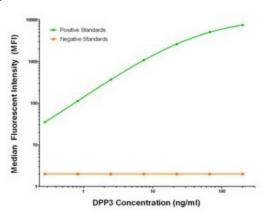

## **Product images:**

DPP3 Luminex Elisa with 2G8 Capture (TA600276) and 2D9 Detection ([TA700273]) Antibodies. Substrate used: Recombinant Human DPP3 ([TP319658])

DPP3 Luminex Elisa with 2G8 Capture (TA600276) and 2B12 Detection ([TA700274]) Antibodies. Substrate used: Recombinant Human DPP3 ([TP319658])