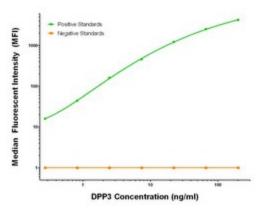

DPP3 Luminex Elisa with 2G8 Capture (TA600276) and 1C11 Detection ([TA700276]) Antibodies. Substrate used: Recombinant Human DPP3 ([TP319658])

This product is to be used for laboratory only. Not for diagnostic or therapeutic use. ©2025 OriGene Technologies, Inc., 9620 Medical Center Drive, Ste 200, Rockville, MD 20850, US