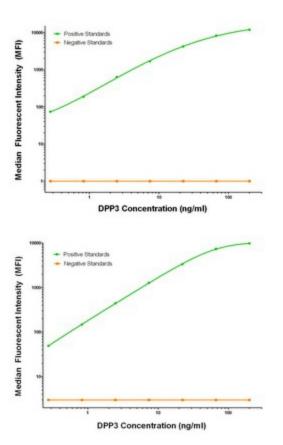

## **Product images:**

DPP3 Luminex Elisa with 2G8 Capture (TA600276) and 2D9 Detection ([TA700273]) Antibodies. Substrate used: Recombinant Human DPP3 ([TP319658])

DPP3 Luminex Elisa with 2G8 Capture (TA600276) and 2B12 Detection ([TA700274]) Antibodies. Substrate used: Recombinant Human DPP3 ([TP319658])

DPP3 Luminex Elisa with 2G8 Capture (TA600276) and 2A8 Detection ([TA700275]) Antibodies. Substrate used: Recombinant Human DPP3 ([TP319658])

This product is to be used for laboratory only. Not for diagnostic or therapeutic use. ©2025 OriGene Technologies, Inc., 9620 Medical Center Drive, Ste 200, Rockville, MD 20850, US