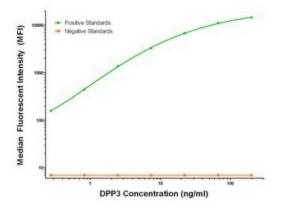

## **Product images:**

DPP3 Luminex Elisa with 2A8 Capture (TA600275) and 2D9 Detection ([TA700273]) Antibodies. Substrate used: Recombinant Human DPP3 ([TP319658])

DPP3 Luminex Elisa with 2A8 Capture (TA600275) and 2B12 Detection ([TA700274]) Antibodies. Substrate used: Recombinant Human DPP3 ([TP319658])