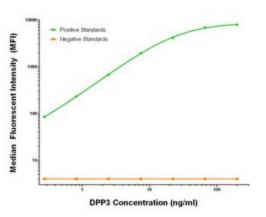

## **Product images:**

DPP3 Luminex Elisa with 2A8 Capture (TA600275) and 2D9 Detection ([TA700273]) Antibodies. Substrate used: Recombinant Human DPP3 ([TP319658])

DPP3 Luminex Elisa with 2A8 Capture (TA600275) and 2B12 Detection ([TA700274]) Antibodies. Substrate used: Recombinant Human DPP3 ([TP319658])