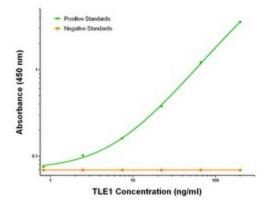

# **Product images:**

TLE1 Elisa with 4F4 Capture (TA600272) and 2D8 Detection ([TA700269]) Antibodies. Substrate used: Recombinant Human TLE1 ([TP304037])

TLE1 Luminex Elisa with 4F4 Capture (TA600272) and 2D8 Detection ([TA700269]) Antibodies. Substrate used: Recombinant Human TLE1 ([TP304037])