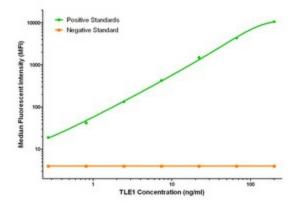

# **Product images:**

TLE1 Elisa with 4F4 Capture (TA600272) and 2D8 Detection ([TA700269]) Antibodies. Substrate used: Recombinant Human TLE1 ([TP304037])

TLE1 Luminex Elisa with 4F4 Capture (TA600272) and 2D8 Detection ([TA700269]) Antibodies. Substrate used: Recombinant Human TLE1 ([TP304037])