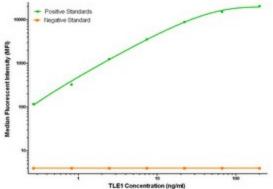

TLE1 Elisa with 1F9 Capture (TA600271) and 1D6 Detection ([TA700270]) Antibodies. Substrate used: Recombinant Human TLE1 ([TP304037])

TLE1 Luminex Elisa with 1F9 Capture (TA600271) and 1D6 Detection ([TA700270]) Antibodies. Substrate used: Recombinant Human TLE1 ([TP304037])

TLE1 Luminex Elisa with 1F9 Capture (TA600271) and 1F5 Detection ([TA700268]) Antibodies. Substrate used: Recombinant Human TLE1 ([TP304037])

TLE1 Luminex Elisa with 1F9 Capture (TA600271) and 2D8 Detection ([TA700269]) Antibodies. Substrate used: Recombinant Human TLE1 ([TP304037])