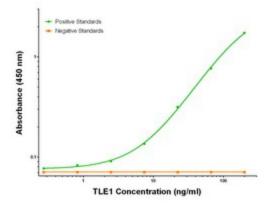

TLE1 Elisa with 1F9 Capture (TA600271) and 1D6 Detection ([TA700270]) Antibodies. Substrate used: Recombinant Human TLE1 ([TP304037])

TLE1 Luminex Elisa with 1F9 Capture (TA600271) and 1D6 Detection ([TA700270]) Antibodies. Substrate used: Recombinant Human TLE1 ([TP304037])