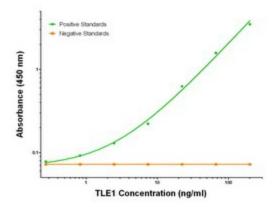

# **Product images:**

TLE1 Elisa with 1F9 Capture (TA600271) and 1F5 Detection ([TA700268]) Antibodies. Substrate used: Recombinant Human TLE1 ([TP304037])

TLE1 Elisa with 1F9 Capture (TA600271) and 2D8 Detection ([TA700269]) Antibodies. Substrate used: Recombinant Human TLE1 ([TP304037])