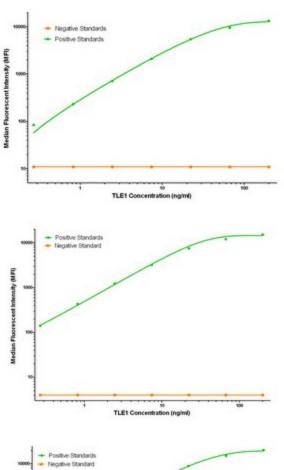

TLE1 Elisa with 1F9 Capture (TA600271) and 1D6 Detection ([TA700270]) Antibodies. Substrate used: Recombinant Human TLE1 ([TP304037])

TLE1 Luminex Elisa with 1F9 Capture (TA600271) and 1D6 Detection ([TA700270]) Antibodies. Substrate used: Recombinant Human TLE1 ([TP304037])

TLE1 Luminex Elisa with 1F9 Capture (TA600271) and 1F5 Detection ([TA700268]) Antibodies. Substrate used: Recombinant Human TLE1 ([TP304037])

TLE1 Luminex Elisa with 1F9 Capture (TA600271) and 2D8 Detection ([TA700269]) Antibodies. Substrate used: Recombinant Human TLE1 ([TP304037])

TLE1 Luminex Elisa with 1F9 Capture (TA600271) and 3C9 Detection ([TA700271]) Antibodies. Substrate used: Recombinant Human TLE1 ([TP304037])