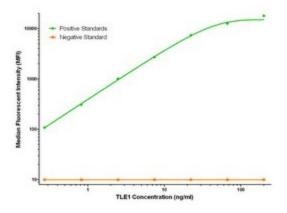

TLE1 Luminex Elisa with 1F9 Capture (TA600271) and 1F5 Detection ([TA700268]) Antibodies. Substrate used: Recombinant Human TLE1 ([TP304037])

TLE1 Luminex Elisa with 1F9 Capture (TA600271) and 2D8 Detection ([TA700269]) Antibodies. Substrate used: Recombinant Human TLE1 ([TP304037])

TLE1 Luminex Elisa with 1F9 Capture (TA600271) and 3C9 Detection ([TA700271]) Antibodies. Substrate used: Recombinant Human TLE1 ([TP304037])