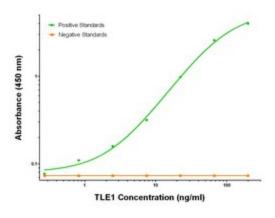

# **Product images:**

TLE1 Elisa with 1F9 Capture (TA600271) and 1F5 Detection ([TA700268]) Antibodies. Substrate used: Recombinant Human TLE1 ([TP304037])

TLE1 Elisa with 1F9 Capture (TA600271) and 2D8 Detection ([TA700269]) Antibodies. Substrate used: Recombinant Human TLE1 ([TP304037])