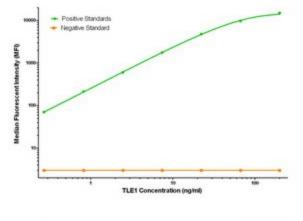

TLE1 Elisa with 3C9 Capture (TA600270) and 1F9 Detection ([TA700293]) Antibodies. Substrate used: Recombinant Human TLE1 ([TP304037])

TLE1 Luminex Elisa with 3C9 Capture (TA600270) and 1F9 Detection ([TA700293]) Antibodies. Substrate used: Recombinant Human TLE1 ([TP304037])

TLE1 Luminex Elisa with 3C9 Capture (TA600270) and 2D8 Detection ([TA700269]) Antibodies. Substrate used: Recombinant Human TLE1 ([TP304037])

TLE1 Luminex Elisa with 3C9 Capture (TA600270) and 3H3 Detection ([TA700272]) Antibodies. Substrate used: Recombinant Human TLE1 ([TP304037])