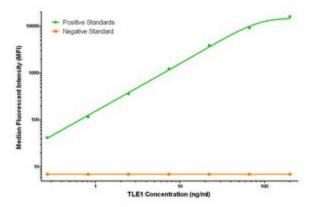

TLE1 Luminex Elisa with 3C9 Capture (TA600270) and 2D8 Detection ([TA700269]) Antibodies. Substrate used: Recombinant Human TLE1 ([TP304037])

TLE1 Luminex Elisa with 3C9 Capture (TA600270) and 3H3 Detection ([TA700272]) Antibodies. Substrate used: Recombinant Human TLE1 ([TP304037])