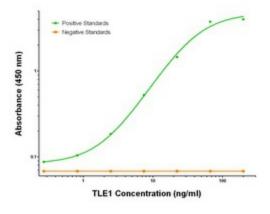

## **Product images:**

TLE1 Elisa with 3C9 Capture (TA600270) and 3H3 Detection ([TA700272]) Antibodies. Substrate used: Recombinant Human TLE1 ([TP304037])

TLE1 Elisa with 3C9 Capture (TA600270) and 2D8 Detection ([TA700269]) Antibodies. Substrate used: Recombinant Human TLE1 ([TP304037])