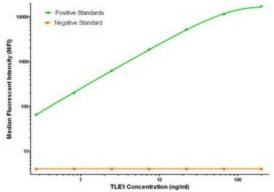

TLE1 Elisa with 3C9 Capture (TA600270) and 1F9 Detection ([TA700293]) Antibodies. Substrate used: Recombinant Human TLE1 ([TP304037])

TLE1 Luminex Elisa with 3C9 Capture (TA600270) and 1F9 Detection ([TA700293]) Antibodies. Substrate used: Recombinant Human TLE1 ([TP304037])

TLE1 Luminex Elisa with 3C9 Capture (TA600270) and 2D8 Detection ([TA700269]) Antibodies. Substrate used: Recombinant Human TLE1 ([TP304037])

TLE1 Luminex Elisa with 3C9 Capture (TA600270) and 3H3 Detection ([TA700272]) Antibodies. Substrate used: Recombinant Human TLE1 ([TP304037])