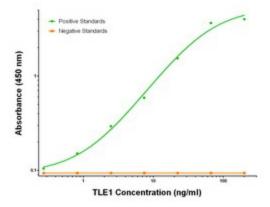

## **Product images:**

TLE1 Elisa with 3C9 Capture (TA600270) and 3H3 Detection ([TA700272]) Antibodies. Substrate used: Recombinant Human TLE1 ([TP304037])

TLE1 Elisa with 3C9 Capture (TA600270) and 2D8 Detection ([TA700269]) Antibodies. Substrate used: Recombinant Human TLE1 ([TP304037])