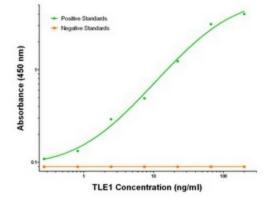

TLE1 Elisa with 3C9 Capture (TA600270) and 1F9 Detection ([TA700293]) Antibodies. Substrate used: Recombinant Human TLE1 ([TP304037])

TLE1 Luminex Elisa with 3C9 Capture (TA600270) and 1F9 Detection ([TA700293]) Antibodies. Substrate used: Recombinant Human TLE1 ([TP304037])