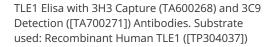

TLE1 Luminex Elisa with 3H3 Capture (TA600268) and 1F5 Detection ([TA700268]) Antibodies. Substrate used: Recombinant Human TLE1 ([TP304037])

TLE1 Luminex Elisa with 3H3 Capture (TA600268) and 3C9 Detection ([TA700271]) Antibodies. Substrate used: Recombinant Human TLE1 ([TP304037])