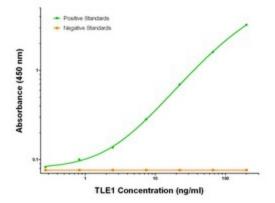

TLE1 Elisa with 3H3 Capture (TA600268) and 1D6 Detection ([TA700270]) Antibodies. Substrate used: Recombinant Human TLE1 ([TP304037])

TLE1 Luminex Elisa with 3H3 Capture (TA600268) and 1D6 Detection ([TA700270]) Antibodies. Substrate used: Recombinant Human TLE1 ([TP304037])