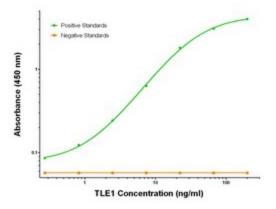

## **Product images:**

TLE1 Elisa with 3H3 Capture (TA600268) and 1F5 Detection ([TA700268]) Antibodies. Substrate used: Recombinant Human TLE1 ([TP304037])

TLE1 Elisa with 3H3 Capture (TA600268) and 2D8 Detection ([TA700269]) Antibodies. Substrate used: Recombinant Human TLE1 ([TP304037])