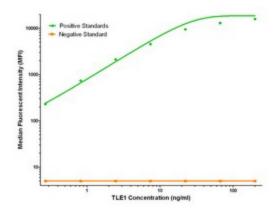

TLE1 Luminex Elisa with 3H3 Capture (TA600268) and 1F5 Detection ([TA700268]) Antibodies. Substrate used: Recombinant Human TLE1 ([TP304037])

TLE1 Luminex Elisa with 3H3 Capture (TA600268) and 3C9 Detection ([TA700271]) Antibodies. Substrate used: Recombinant Human TLE1 ([TP304037])