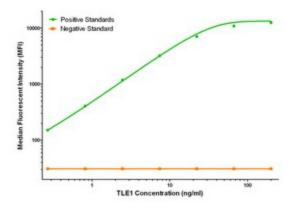

TLE1 Elisa with 3H3 Capture (TA600268) and 1D6 Detection ([TA700270]) Antibodies. Substrate used: Recombinant Human TLE1 ([TP304037])

TLE1 Luminex Elisa with 3H3 Capture (TA600268) and 1D6 Detection ([TA700270]) Antibodies. Substrate used: Recombinant Human TLE1 ([TP304037])