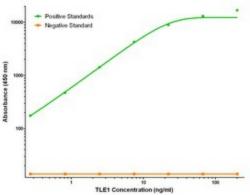

## **Product images:**

TLE1 Elisa with 3H3 Capture (TA600268) and 1F5 Detection ([TA700268]) Antibodies. Substrate used: Recombinant Human TLE1 ([TP304037])

TLE1 Elisa with 3H3 Capture (TA600268) and 2D8 Detection ([TA700269]) Antibodies. Substrate used: Recombinant Human TLE1 ([TP304037])