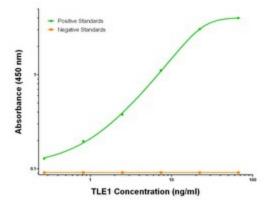

TLE1 Luminex Elisa with 3H3 Capture (TA600268) and 1F5 Detection ([TA700268]) Antibodies. Substrate used: Recombinant Human TLE1 ([TP304037])

TLE1 Luminex Elisa with 3H3 Capture (TA600268) and 3C9 Detection ([TA700271]) Antibodies. Substrate used: Recombinant Human TLE1 ([TP304037])