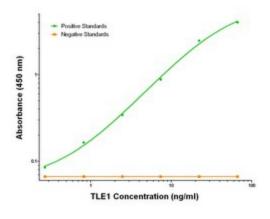

## **Product images:**

TLE1 Elisa with 3H3 Capture (TA600268) and 1F5 Detection ([TA700268]) Antibodies. Substrate used: Recombinant Human TLE1 ([TP304037])

TLE1 Elisa with 3H3 Capture (TA600268) and 2D8 Detection ([TA700269]) Antibodies. Substrate used: Recombinant Human TLE1 ([TP304037])