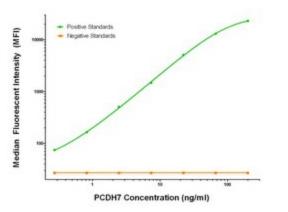

PCDH7 Luminex Elisa with 1F9 Capture (TA600267) and 3C8 Detection ([TA700266]) Antibodies. Substrate used: Recombinant Human PCDH7 ([TP323033])

This product is to be used for laboratory only. Not for diagnostic or therapeutic use. ©2022 OriGene Technologies, Inc., 9620 Medical Center Drive, Ste 200, Rockville, MD 20850, US