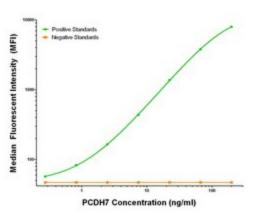

## **Product images:**

PCDH7 Luminex Elisa with 1F9 Capture (TA600267) and 1G8 Detection ([TA700291]) Antibodies. Substrate used: Recombinant Human PCDH7 ([TP323033])

PCDH7 Concentration (ng/ml)

PCDH7 Luminex Elisa with 1F9 Capture (TA600267) and 2G6 Detection ([TA700265]) Antibodies. Substrate used: Recombinant Human PCDH7 ([TP323033])