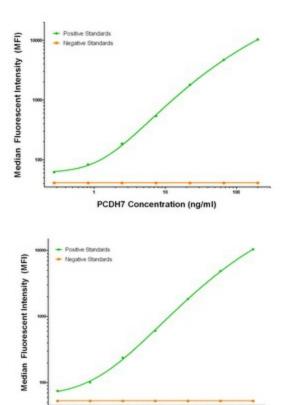

## **Product images:**

PCDH7 Luminex Elisa with 1F9 Capture (TA600267) and 1G8 Detection ([TA700291]) Antibodies. Substrate used: Recombinant Human PCDH7 ([TP323033])

PCDH7 Concentration (ng/ml)

PCDH7 Luminex Elisa with 1F9 Capture (TA600267) and 2G6 Detection ([TA700265]) Antibodies. Substrate used: Recombinant Human PCDH7 ([TP323033])

PCDH7 Luminex Elisa with 1F9 Capture (TA600267) and 3B7 Detection ([TA700290]) Antibodies. Substrate used: Recombinant Human PCDH7 ([TP323033])

This product is to be used for laboratory only. Not for diagnostic or therapeutic use. ©2022 OriGene Technologies, Inc., 9620 Medical Center Drive, Ste 200, Rockville, MD 20850, US