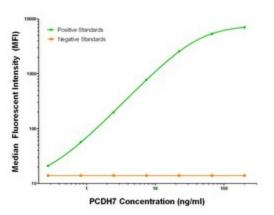

### **Product images:**

PCDH7 Luminex Elisa with 3C8 Capture (TA600266) and 1F7 Detection ([TA700267]) Antibodies. Substrate used: Recombinant Human PCDH7 ([TP323033])

PCDH7 Concentration (ng/ml)

PCDH7 Luminex Elisa with 3C8 Capture (TA600266) and 1G8 Detection ([TA700291]) Antibodies. Substrate used: Recombinant Human PCDH7 ([TP323033])