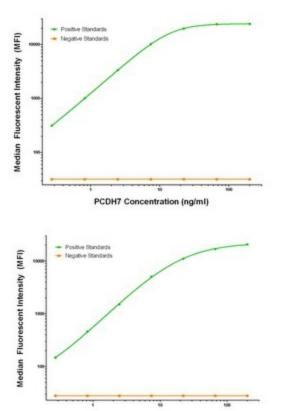

### **Product images:**

PCDH7 Luminex Elisa with 3C8 Capture (TA600266) and 1F7 Detection ([TA700267]) Antibodies. Substrate used: Recombinant Human PCDH7 ([TP323033])

PCDH7 Concentration (ng/ml)

PCDH7 Luminex Elisa with 3C8 Capture (TA600266) and 1G8 Detection ([TA700291]) Antibodies. Substrate used: Recombinant Human PCDH7 ([TP323033])

PCDH7 Luminex Elisa with 3C8 Capture (TA600266) and 2G6 Detection ([TA700265]) Antibodies. Substrate used: Recombinant Human PCDH7 ([TP323033])

This product is to be used for laboratory only. Not for diagnostic or therapeutic use. ©2025 OriGene Technologies, Inc., 9620 Medical Center Drive, Ste 200, Rockville, MD 20850, US