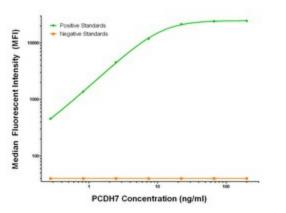

PCDH7 Luminex Elisa with 3C8 Capture (TA600266) and 3B7 Detection ([TA700290]) Antibodies. Substrate used: Recombinant Human PCDH7 ([TP323033])

This product is to be used for laboratory only. Not for diagnostic or therapeutic use. ©2025 OriGene Technologies, Inc., 9620 Medical Center Drive, Ste 200, Rockville, MD 20850, US